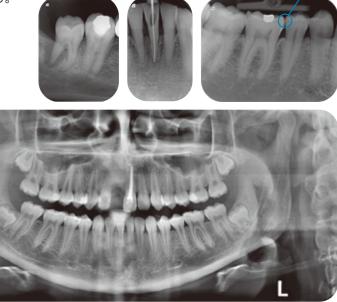

### 妥協を許さぬ画質

の画質を取得できます。

\*A comparative study of image quality and radiation exposure for dental radiographs produced using a charge-coupled device and a phosphor plate system. School of Dentistry, Cardiff University, 2009

○ 高解像度のタッチスクリーン ○ビスタスキャンシリーズ最高画質 ○ イーサネットケーブルによるPCへの 接続

デュールデンタル社PCS技術によりC1レベルの虫歯や ISO・06の歯内療法用器具まで、画像を確実に写し出しま す。22LP/mm (1100dpi) と16ビット(65,536) 階調で

ビスタスキャンコンビビューで読み取ったパノラマ撮影画像