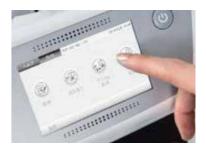

### 使いやすい本体タッチスクリーン

4.3インチの高解像度タッチスクリーンは、1670 万色の表示が可能。優れた画質を提供します。スキ ャンイメージのプレビュー機能により、レントゲン画 像をすぐにチェックすることができます。

## 直感的なコントロール 適切なワークフロー

親切なユーザーインタフェースにより、指または 付属のタッチペンでビスタスキャン コンビ ビュ ーを簡単に操作することができます。様々な機 能に加え、ワークフローをサポートします。