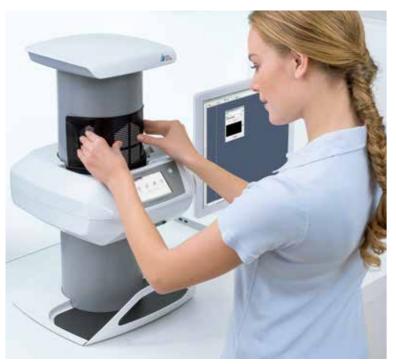

### 使いやすい本体タッチスクリーン

4.3インチの高解像度タッチスクリーンは、1670 万色の表示が可能。優れた画質を提供します。スキ ャンイメージのプレビュー機能により、レントゲン画 像をすぐにチェックすることができます。

## 直感的なコントロール 適切なワークフロー

親切なユーザーインタフェースにより、指または 付属のタッチペンでビスタスキャン コンビ ビュ ーを簡単に操作することができます。様々な機 能に加え、ワークフローをサポートします。