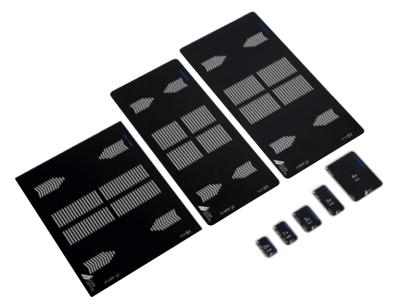

## パノラマ撮影・セファロ撮影・デンタル撮影全サイズ

Made in Germany

| 仕様           | ビスタスキャン コンビ ビュー                                                                                                                                                      |
|--------------|----------------------------------------------------------------------------------------------------------------------------------------------------------------------|
| 外形寸法/重量      | 高さ63cm×横38cm×奥行41cm/ 21kg                                                                                                                                            |
| 電源/周波数       | 100VAC 50/60Hz                                                                                                                                                       |
| 定格電源入力       | 120W未満                                                                                                                                                               |
|              | 有線LAN                                                                                                                                                                |
| ディスプレイ       | 4.3インチのタッチスクリーン、800×480ピクセル、1670万色表示<br>読み取り状態、患者氏名、カルテ番号などを表示可能<br>日本語、英語、ドイツ語などの17言語を表示可能                                                                          |
| 対応IPサイズ      | パノラマ: 150x300mm<br>セファロ: 8×10インチ(203x254mm、オプション)<br>デンタル: サイズ0 小児用 22×35mm<br>サイズ1 中間サイズ 24×40mm<br>サイズ2 標準 31×41mm<br>サイズ3 バイトウイング用 27×54mm<br>サイズ4 オクルーザル 57×76mm |
| 実質解像度(論理解像度) | 22 LP/mm, 1100 dpi (40 LP/mm, 2000 dpi)                                                                                                                              |
| ダイナミックレンジ    | 16ビット、65,535グレー階調                                                                                                                                                    |
| 最小画素サイズ      | 12.5 μm                                                                                                                                                              |
| スタンバイ機能      | 有り                                                                                                                                                                   |
| データ消去        | 内蔵のリセッターで自動的に行います                                                                                                                                                    |
| 付属品          |                                                                                                                                                                      |
| イメージングプレート   | パノラマ: 150x300mm (1枚)<br>デンタル: サイズ0 小児用 22×35mm (2枚)<br>サイズ2 標準 31×41mm (4枚)                                                                                          |
| 保護力バー        | サイズ0用(100枚)、サイズ2用(300枚)                                                                                                                                              |
| その他          | 電源アダプター、IPケース、プレートガイド(O~4)<br>本体カバー、IPクリーナー、プレートガイド収納ホルダー、取扱説明書                                                                                                      |
| ソフトウェア       | デンタルイメージングソフトウェア「DBSWIN」<br>Twainとドライバソフトウェア「ビスタイージー」                                                                                                                |
|              |                                                                                                                                                                      |
| 販売名          | ビスタスキャン コンビ ビュー                                                                                                                                                      |
| 一般的名称        | コンピューテッドラジオグラフ(管理 特管 設置)                                                                                                                                             |
| 医療機器認証番号     | 226AGBZX00006000                                                                                                                                                     |
| 製造販売元        | 株式会社ヨシダ<br>〒110-8507 東京都台東区上野 7-6-9 Tel 0800-170-1180 (                                                                                                              |
| 製造元          | DÜRR DENTAL SE (ドイツ)                                                                                                                                                 |
|              |                                                                                                                                                                      |

### 従来通りの撮影手順

イメージングプレート=IPのロ内での位置付けは従 来のフィルムと変わりません。IPは薄くて柔軟性があ り、フレームレスなので位置付けが容易です。同時に 最高4枚まで読み取りでき、数秒後にモニター上で画 像を確認できます。パノラマ撮影の場合、IPをカセッ テに入れ、照射してから読み取ります。

### 特長

○ パノラマやセファロ撮影とデンタル全 フォーマットを対応します ○ 適切なワークフローを実現する スキャンマネージャー ○ スタンドアローンモード