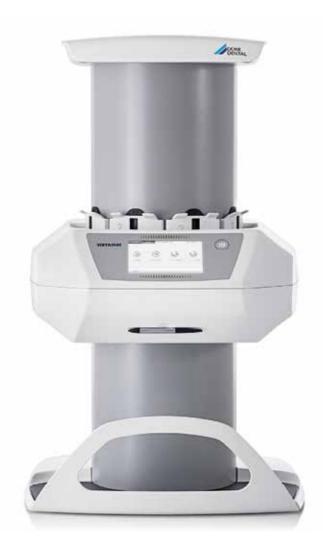

# ビスタスキャン コンビ ビュー VistaScan Combi View

# ビスタスキャン コンビ ビュー VistaScan Combi View

パノラマ、セファロ、デンタル全フォーマットをこの1台で

ビスタスキャンコンビビューに搭載されるタッチスクリーンは使いやすいユーザーインターフェースで、 直感的、効率的に、短時間でイメージングプレートのレントゲン画像をデジタル処理することができま す。再使用できるイメージングプレートで従来のフィルムと同様に撮影後、数秒で高画質の画像をご提 供します。ビスタスキャンコンビビューが、パノラマ、セファロ、デンタルの全フォーマット(小児、中間、 標準、バイトウィング、オクルーザル)のイメージングプレートに対応。アナログフィルムと同様に全面積 に照射され、また材質も柔らかいため、口腔内での位置づけが容易です。

### 使いやすい本体タッチスクリーン

4.3インチの高解像度タッチスクリーンは、1670 万色の表示が可能。優れた画質を提供します。スキ ャンイメージのプレビュー機能により、レントゲン画 像をすぐにチェックすることができます。

## 直感的なコントロール 適切なワークフロー

親切なユーザーインタフェースにより、指または 付属のタッチペンでビスタスキャン コンビ ビュ ーを簡単に操作することができます。様々な機 能に加え、ワークフローをサポートします。