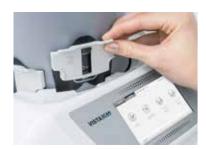

### 従来通りの撮影手順

イメージングプレート=IPのロ内での位置付けは従 来のフィルムと変わりません。IPは薄くて柔軟性があ り、フレームレスなので位置付けが容易です。同時に 最高4枚まで読み取りでき、数秒後にモニター上で画 像を確認できます。パノラマ撮影の場合、IPをカセッ テに入れ、照射してから読み取ります。